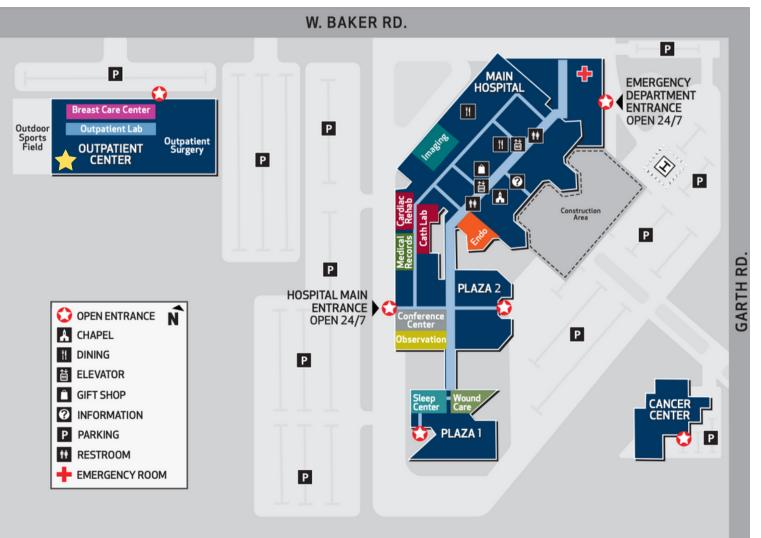

## San Jacinto (Baytown)

1677 W. Baker Rd. Outpatient Center Building, Suite 2620 Baytown, Tx 77521

Tuesdays 10:00 am to 12:00 pm

- Park near outpatient center
- Go to the employee wellness center on the 2nd floor