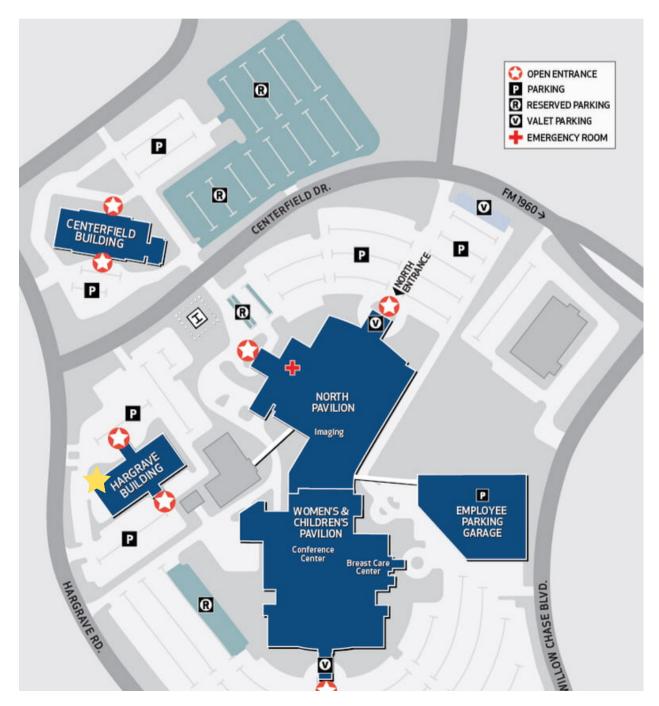

#### Houston Methodist Willowbrook MWS (HMWB)

Hargrave Building 13300 Hargrave Rd, Suite 160 Houston, Texas 77070

# Willowbrook

Hargrave Building 13300 Hargrave Rd, Suite 160 Houston, Tx 77070

Fridays: 9:00 am to 1:00 pm

- Park by Hargrave Building
- Enter north side
- Go to the hallway immediately on the left
- Walk past the bathroom and you will see *The Wellness Center* at the end of the hallway
- Ring the door bell in the waiting area to notify the LAc