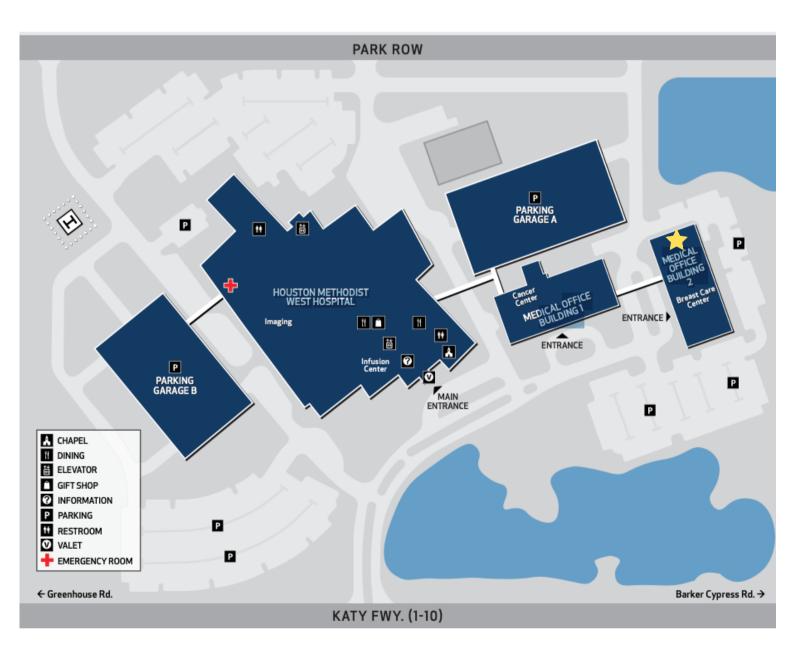

#### Houston Methodist West (Katy) MWS (HMW)

18300 Katy Freeway Medical Office Building 2, Suite 225 Houston, Texas 77094

# Katy (West Houston)

18300 Katy Freeway Medical Office Building 2, Suite 225 Houston, Texas 77094

Tuesdays: 9:30 am to 1:00 pm

- Park near Medical office 2
- No need to check in
- Take the elevator and go to level 2
- Look for Wellness Center-Suite 225
- Tell front desk you are there for your Acupuncture appointment