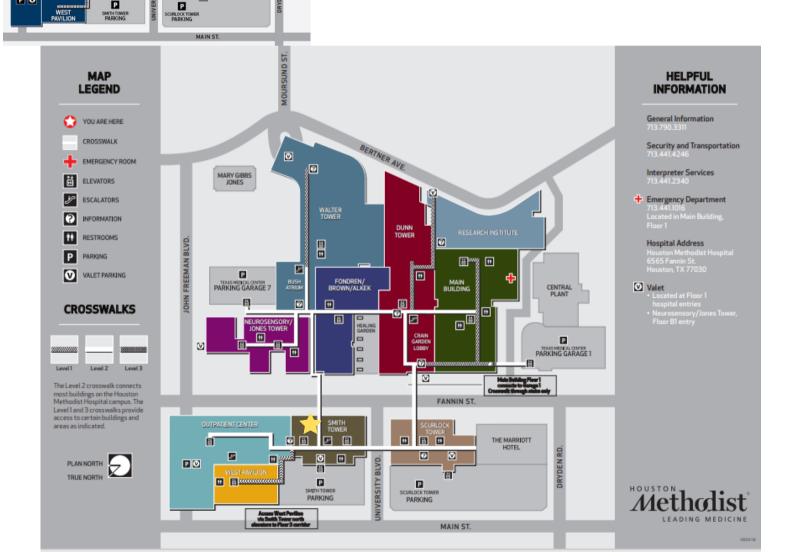

#### Medical Center Houston MWS (HMH)

Smith Tower 6550 Fannin Street, Suite 2001 Houston, TX 77030

#### **Medical Center** Smith Tower

6550 Fannin Street, Suite 2001 Houston, TX 77030

- Park at Smith Tower •
- Take the elevator from the garage • • Press "cross walk" or 2nd floor
- Get out of the elevator and take another elevator across the hallway •
- Go to the 20th floor •
- There is a sign for "Massage and Acupuncture" •
- No need to check in •
- Dr. Lagos will walk out and bring you in at your scheduled time •