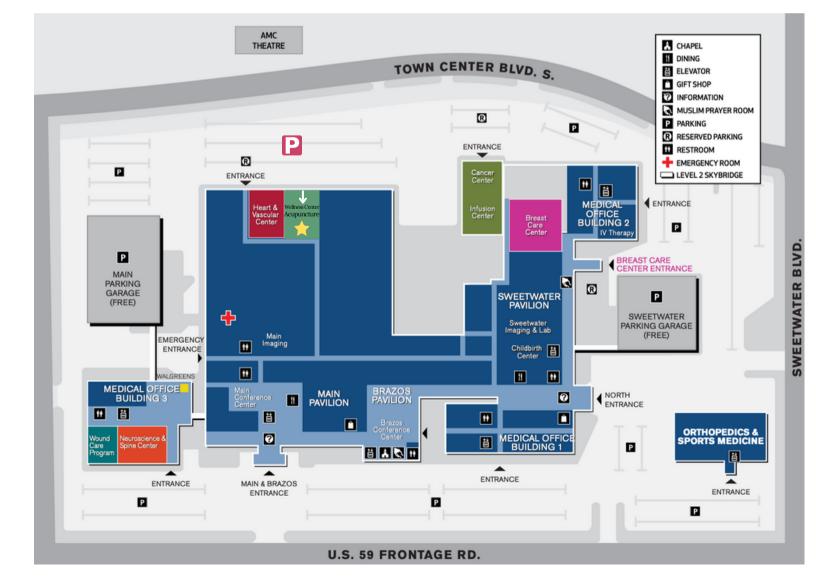

# Sugarland

Heart and Vascular Center Building 16655 Southwest Frwy, Suite M1464 Sugar Land, Tx 77429

Mondays and Wednesdays 9:30 am to 12: 00 pm

- Park on the back side of the main hospital by Town Center Blvd
- Go to the first floor inside the employee gym, next to the Heart and Vascular Center.
- The entrance next to the Heart and Vascular Center leads you to the waiting area